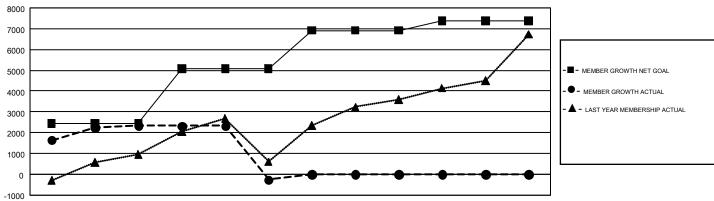

## GMT: N S SANKAR

REPORT DOES NOT INCLUDE CLUBS IN UNDISTRICTED AREAS.

| Clubs                 |               |           |               | Members               |                           |                         |                                                    |  |
|-----------------------|---------------|-----------|---------------|-----------------------|---------------------------|-------------------------|----------------------------------------------------|--|
| RESULTS FOR 2018-2019 |               |           |               | RESULTS FOR 2018-2019 |                           |                         |                                                    |  |
| QUARTER               | NEW CLUB GOAL | NEW CLUBS | DROPPED CLUBS | QUARTER               | MEMBER GROWTH NET<br>GOAL | MEMBER GROWTH<br>ACTUAL | DROPPED<br>MEMBERS ACTUAL<br>(including transfers) |  |
| JULY/AUG/SEPT         | 59            | 86        | 10            | JULY/AUG/SEPT         | 2,448                     | 5,064                   | 2,279                                              |  |
| OCT/NOV/DEC           | 34            | 21        | 66            | OCT/NOV/DEC           | 2,630                     | 1,863                   | 4,353                                              |  |
| JAN/FEB/MAR           | 30            | 0         | 0             | JAN/FEB/MAR           | 1,832                     | 0                       | 0                                                  |  |
| APR/MAY/JUNE          | 25            | 0         | 0             | APR/MAY/JUNE          | 477                       | 0                       | 0                                                  |  |