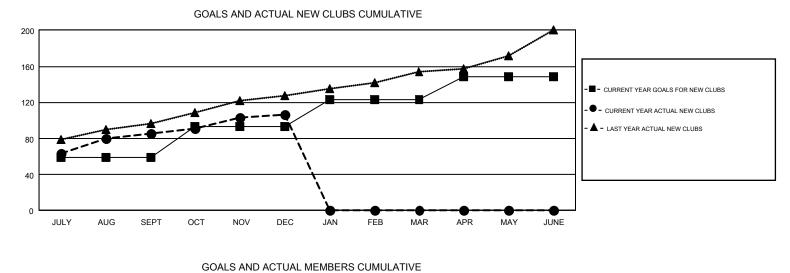

## GMT: N S SANKAR

REPORT DOES NOT INCLUDE CLUBS IN UNDISTRICTED AREAS.

| Clubs                 |               |           |               | Members               |                           |                         |                                                    |  |
|-----------------------|---------------|-----------|---------------|-----------------------|---------------------------|-------------------------|----------------------------------------------------|--|
| RESULTS FOR 2018-2019 |               |           |               | RESULTS FOR 2018-2019 |                           |                         |                                                    |  |
| QUARTER               | NEW CLUB GOAL | NEW CLUBS | DROPPED CLUBS | QUARTER               | MEMBER GROWTH NET<br>GOAL | MEMBER GROWTH<br>ACTUAL | DROPPED<br>MEMBERS ACTUAL<br>(including transfers) |  |
| JULY/AUG/SEPT         | 59            | 86        | 10            | JULY/AUG/SEPT         | 2,448                     | 5,064                   | 2,279                                              |  |
| OCT/NOV/DEC           | 34            | 21        | 66            | OCT/NOV/DEC           | 2,630                     | 1,863                   | 4,353                                              |  |
| JAN/FEB/MAR           | 30            | 0         | 0             | JAN/FEB/MAR           | 1,832                     | 0                       | 0                                                  |  |
| APR/MAY/JUNE          | 25            | 0         | 0             | APR/MAY/JUNE          | 477                       | 0                       | 0                                                  |  |